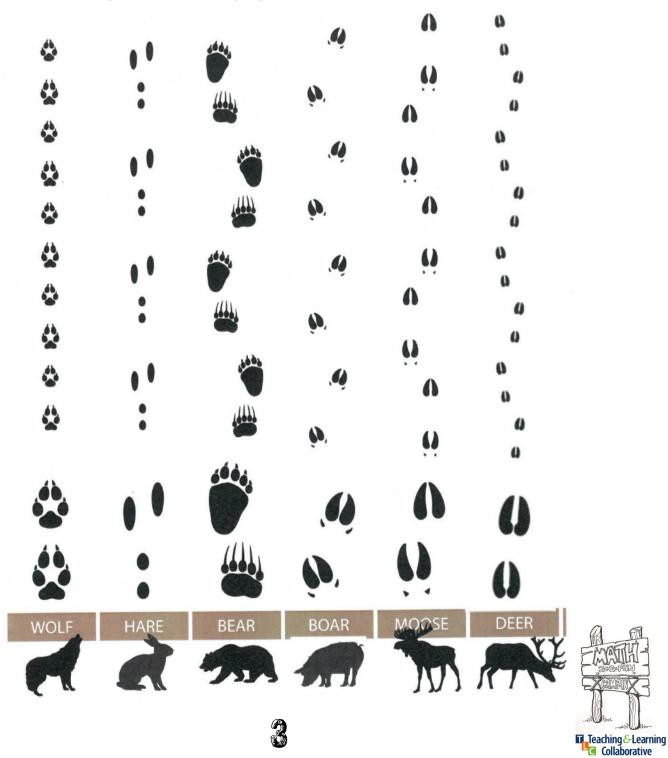

Trail Tracks

A group of campers came across all of these animal tracks! Help them figure out who was at camp.

While on a nature hike, some campers took pictures of animal tracks they found. They organized their pictures below. **Using this image determine how many tracks they found for each animal. Record your thinking on the next page.** 

Record how many tracks the camper found for each animal.

Number of animal tracks

When the campers woke up they found all of these tracks on the ground! Use these tracks to help you answer the questions on the next page.