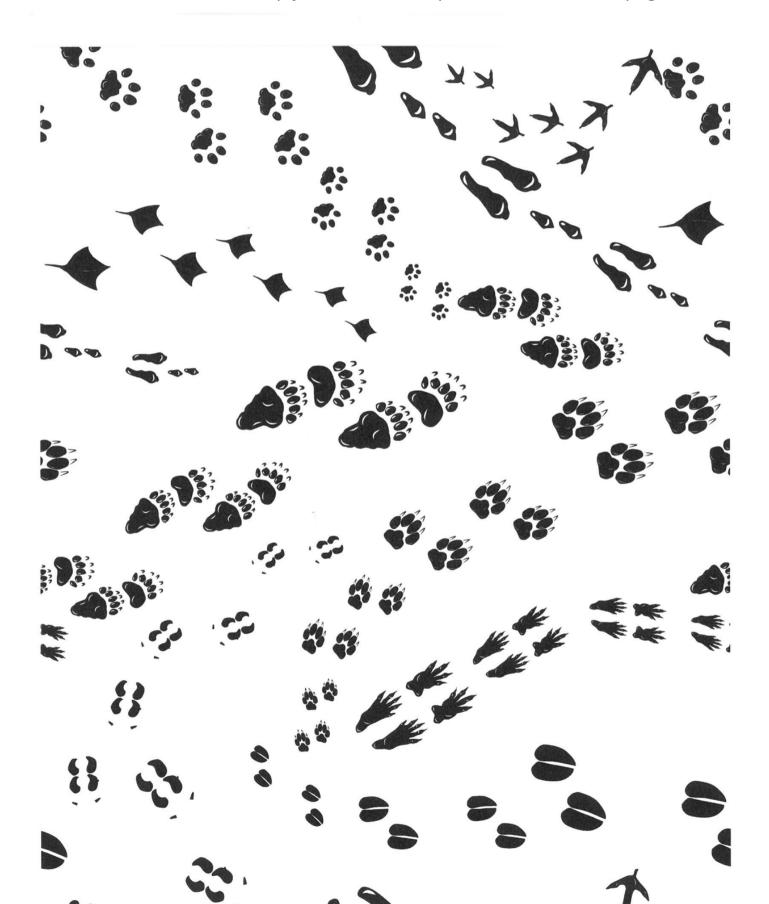

Record how many tracks the camper found for each animal.

Number of animal tracks

When the campers woke up they found all of these tracks on the ground! Use these tracks to help you answer the questions on the next page.