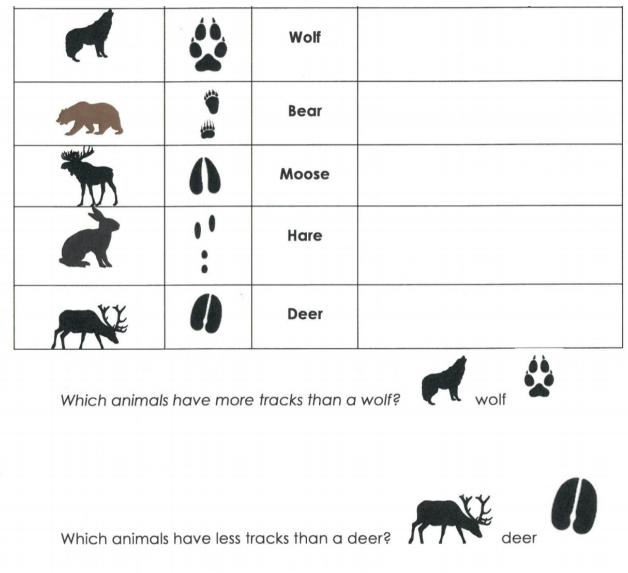

Record how many tracks the camper found for each animal.

Number of animal tracks

When the campers woke up they found all of these tracks on the ground! Use these tracks to help you answer the questions on the next page.

Use the picture of the animal tracks. Count to see how many tracks there are for each animal!

| Animal   | Track | How many tracks are there for each animal? |
|----------|-------|--------------------------------------------|
| Dog      |       |                                            |
| Bear     |       |                                            |
| Squirrel |       |                                            |
| Deer     | ()    |                                            |
| Rabbit   | • •   |                                            |